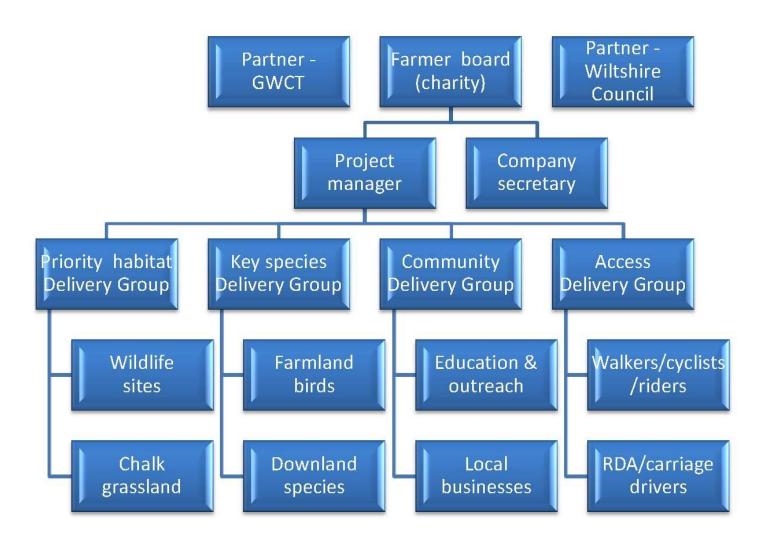

# Marlborough Downs Nature Improvement Area

Stage 2 Business Plan

Marlborough Downs Nature Improvement Area

#### Marlborough Downs NIA

Figure 1: Farmer commitment to Marlborough Downs NIA objectives

Stage 2 Business Plan