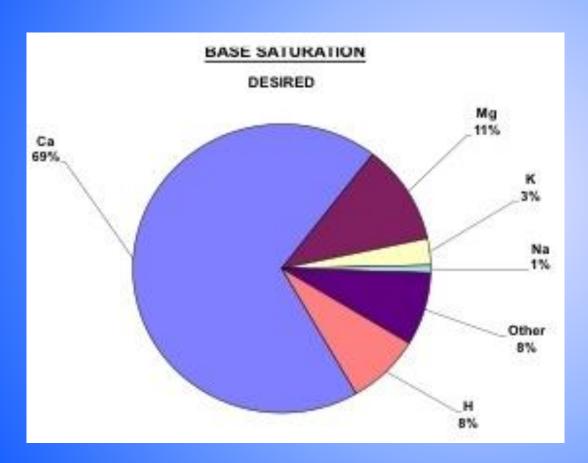

#### The Albrecht Soil Analysis

# Recommendations

- Know your Base saturation levels and adopt a fertiliser policy.
- Feed and nurture Soil Biology as a priority.
- Use Plant and Soil Microbe Diversity to improved feed quality and build Resilience in our soils and farming systems.
- Maximise on farm manures to make Live Mineral Rich Fertilizers.
- Collaborate with Arable Farmers to secure our future.
- **Question** the integrity of any bought in feeds.