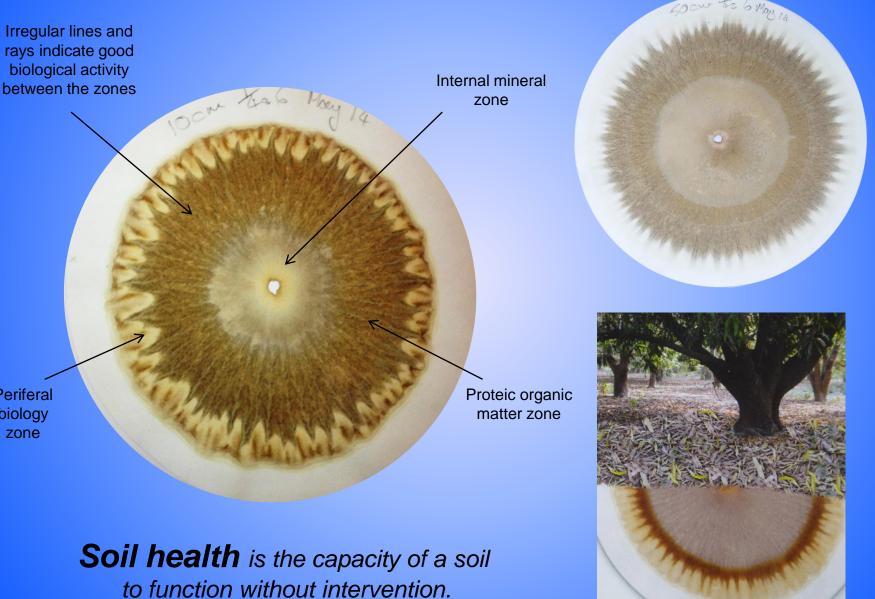

## Livestock's Vital role in Soil Regeneration Above and Below Ground





#### Wil Armitage



#### The Albrecht Soil Analysis







#### Soil Chromatography



Periferal biology zone

# Feeding Biology

X

#### BELOW The Soil Food Web

## **ABOVE** Livestock







## **Grow Top Soil**

#### Soil Penetrometer

N

## 300 psi

N

N

N

N

N

#### CO2 & OM Cover Crops Mob Grazing



Maximising photosynthesis Feeding and protecting soil biology





Maximising plant exudates Building organic matter FAST

## Plant Diversity & Synergies



#### Compost

Carbon source Chelating minerals A live fertilizer 10x more effective than FYM

#### **Foliar feeds**

Carbon source Mineral suspensions Energy sources Urea is an amine Good Biology





The Quality and Integrity of the feed we produce on farm is a result of the way we manage Our Soils.



#### Conclusions

- Soil management has a direct impact on the Integrity of food.
- Soil biology and Plant Divers