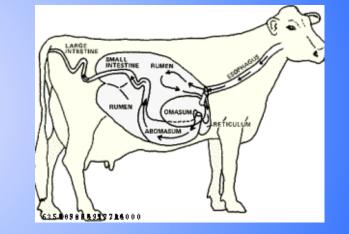

## Livestock's Vital role in Soil Regeneration Above and Below Ground





#### Wil Armitage



#### The Albrecht Soil Analysis







#### Soil Chromatography



Periferal biology zone

# Feeding Biology

X

#### BELOW The Soil Food Web

## **ABOVE** Livestock







## **Grow Top Soil**

#### Soil Penetrometer

N

## 300 psi

N

N

N

N

N

#### CO2 & OM Cover Crops Mob Grazing



Maximising photosynthesis Feeding and protecting soil biology





Maximising plant exudates Building organic matter FAST

## Plant Diversity & Synergies



#### Compost

Carbon source Chelating minerals A live fertilizer 10x more effective than FYM

#### **Foliar feeds**

Carbon source Mineral suspensions Energy sources Urea is an amine Good Biology





The Quality and Integrity of the feed we produce on farm is a result of the way we manage Our Soils.



#### Conclusions

- Soil management has a direct impact on the Integrity of food.
- Soil biology and Plant Diversity will build Resilience and Efficiency in our farming systems and increase the Nutrient Density of foo