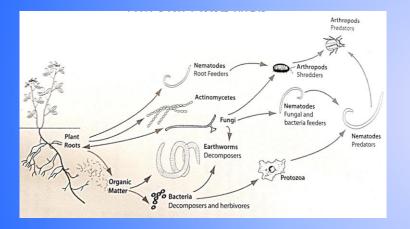

## Livestock's Vital role in Soil Regeneration Above and Below Ground





#### Wil Armitage



#### The Albrecht Soil Analysis







#### Soil Chromatography



Periferal biology zone

# Feeding Biology

X

#### BELOW The Soil Food Web

## **ABOVE** Livestock







## **Grow Top Soil**

#### Soil Penetrometer

N

## 300 psi

N

N

N

N

N

#### CO2 & OM Cover Crops Mob Grazing



Maximising photosynthesis Feeding and protecting soil biology





Maximising plant exudates Building organic matter FAST

## Plant Diversity & Synergies



#### Compost

Carbon source Chelating minerals A live fertilizer 10x more effective than FYM

#### **Foliar feeds**

Carbon source Mineral suspensions Energy sources Urea is an amine Good Biology





The Quality and Integrity of the feed we produce on farm is a result of the way we manage Our Soils.



#### Conclusions

- Soil management has a direct impact on the Integrity of food.
- Soil biology and Plant Diversity will build Resilience and Efficiency in our farming systems and increase the Nutrient Density of f