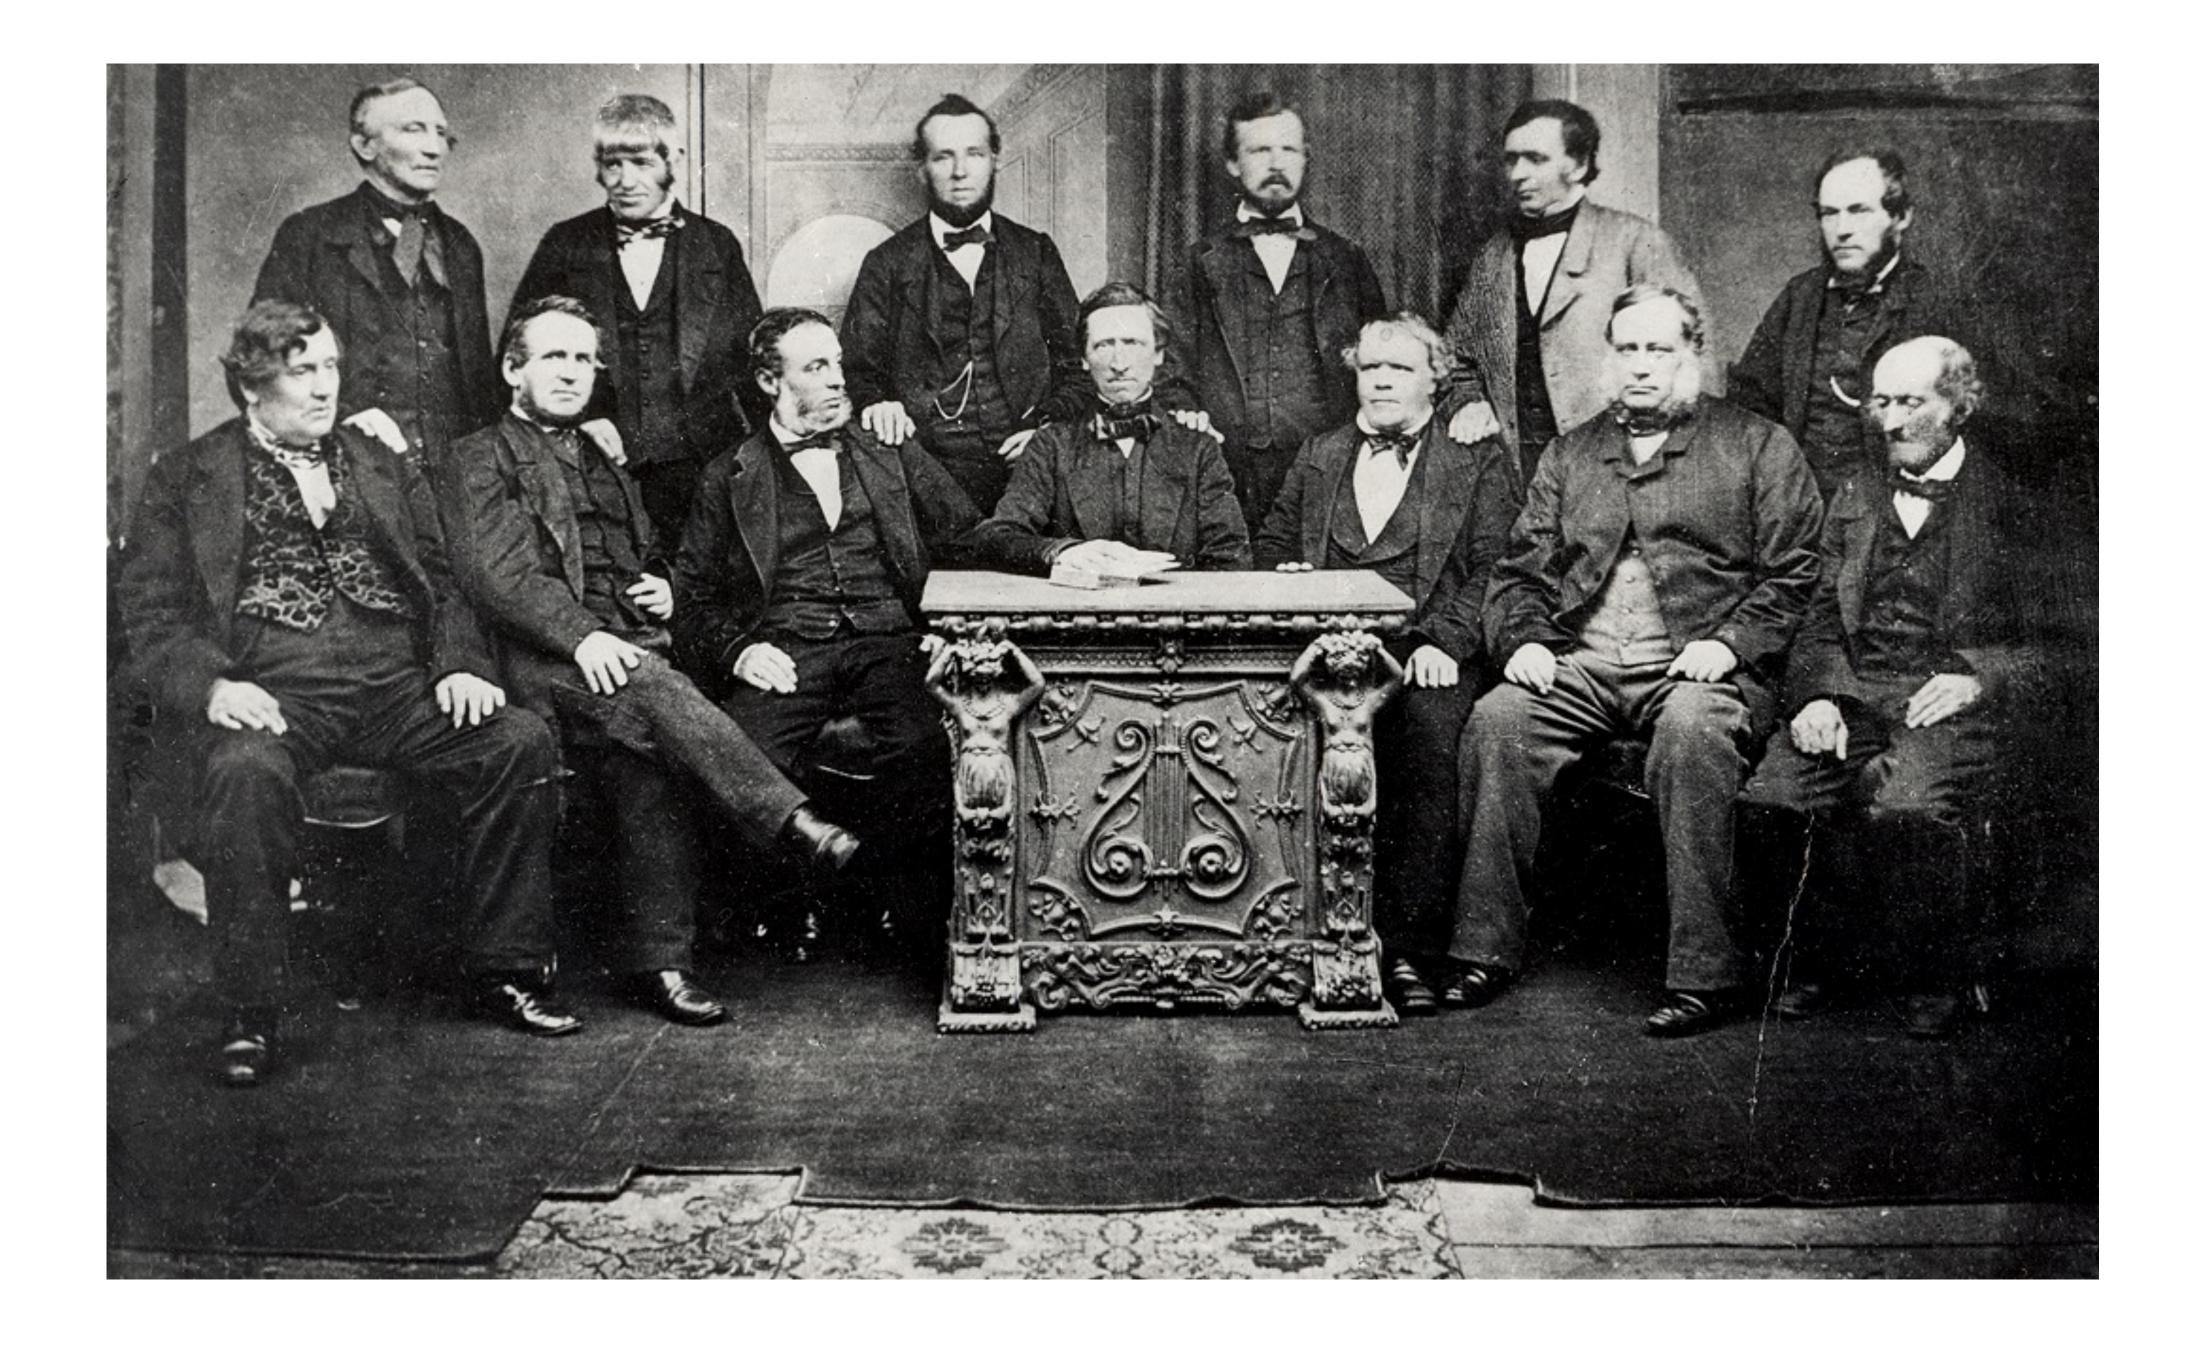

### PHOTOGRAPH OF THIRTEEN OF THE ORIGINAL MEMBERS OF THE ROCHDALE EQUITABLE PIONEERS' SOCIETY.