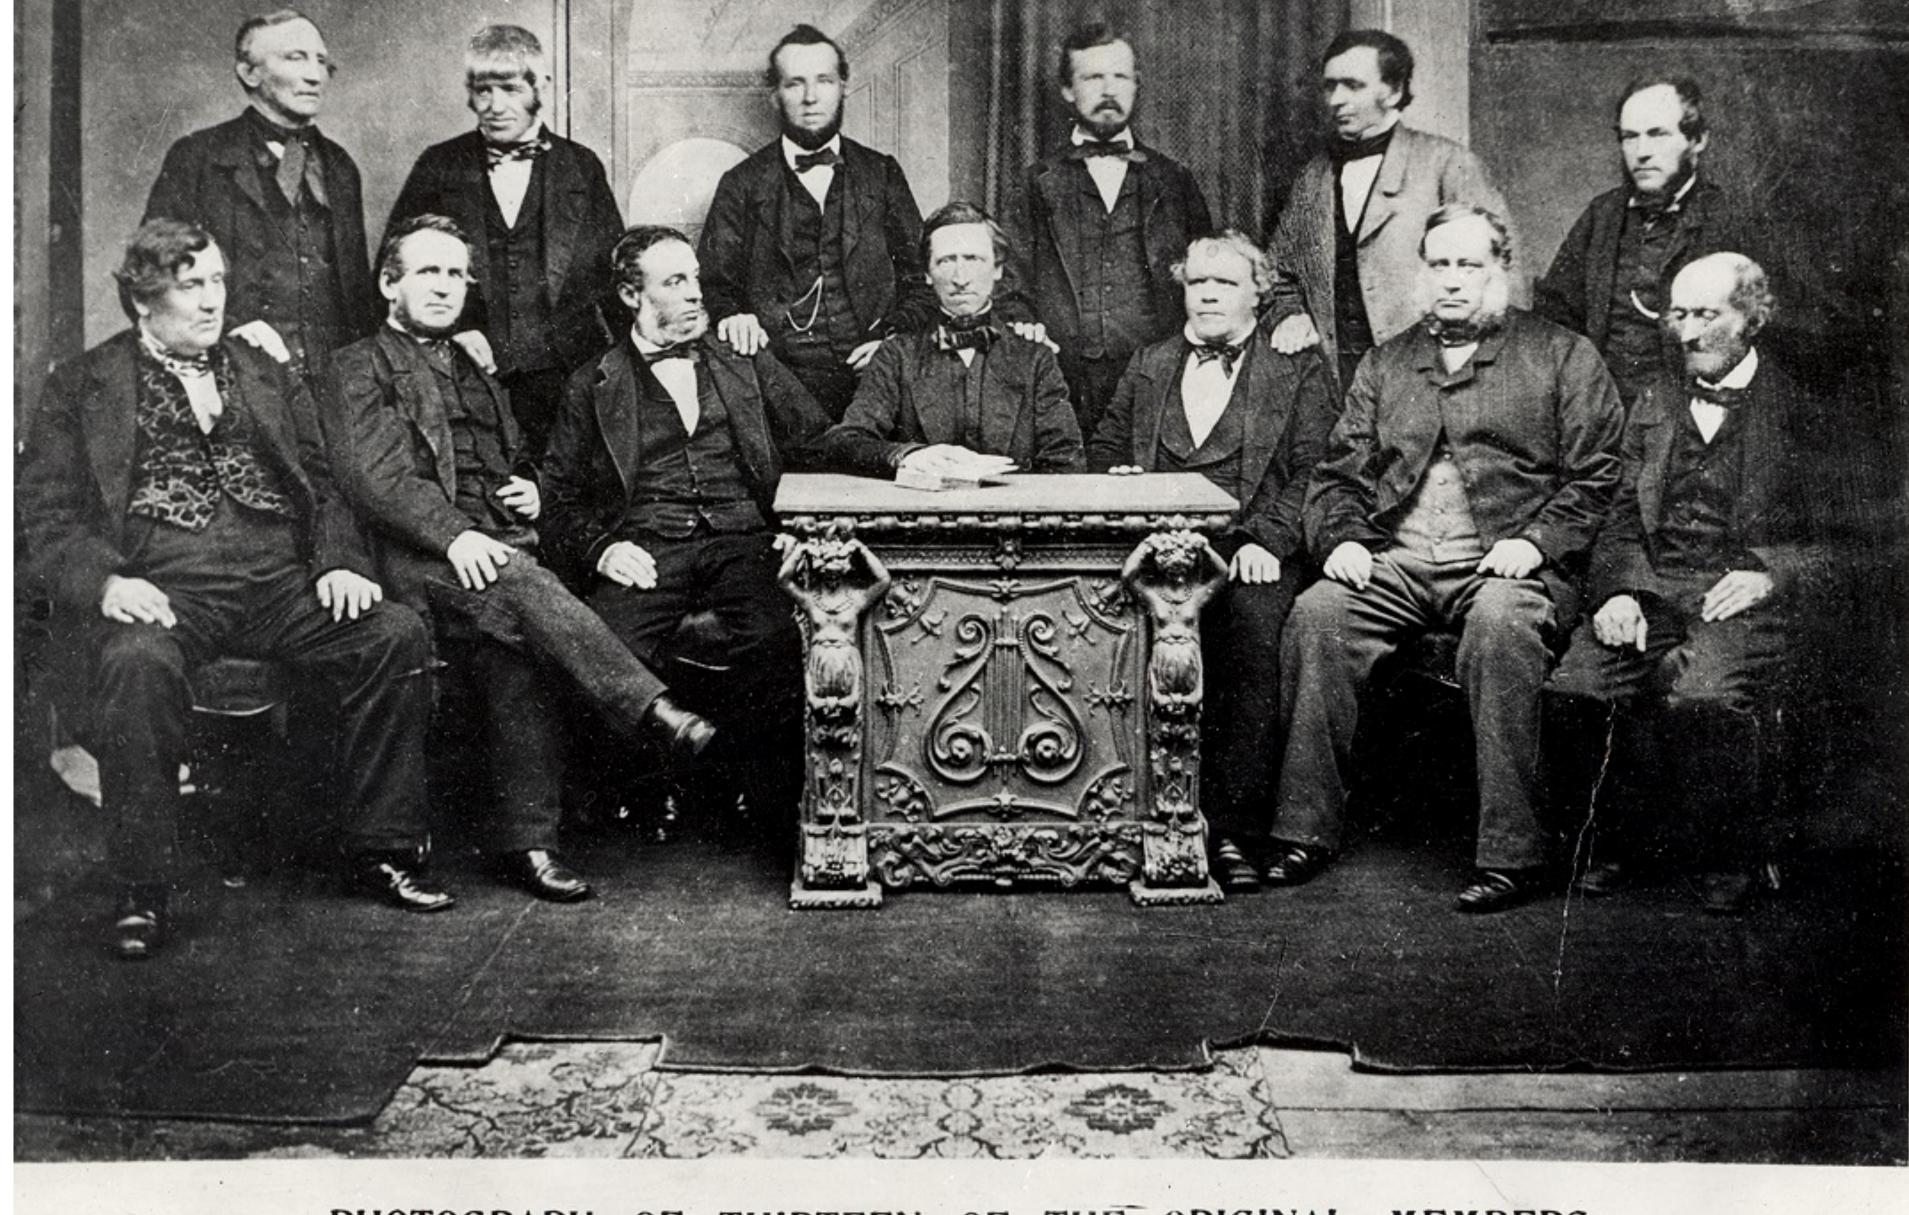

### PHOTOGRAPH OF THIRTEEN OF THE ORIGINAL MEMBERS OF THE ROCHDALE EQUITABLE PIONEERS' SOCIETY.