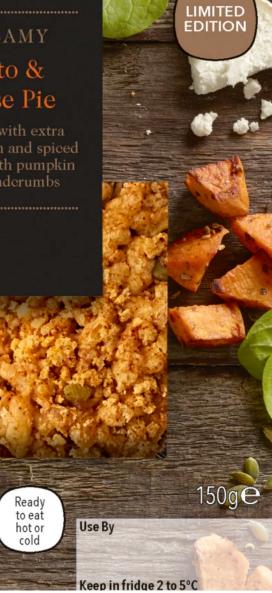

# **£70 million**<br/>back to Co-op members

Soignon goats cheese with extra mature cheddar, spinach and spiced sweet potato, topped with pumpkin seeds and golden breadcrumbs

60

Per 2 tablespoons (approx. 30ml)Energy<br/>250kJ<br/>400kcal<br/>20%Fat<br/>4.4gSaturates<br/>6.4gSugars<br/>6.4gSalt<br/><0.01g</th>Med<br/>20%High<br/>32%Low<br/>8%Med<br/>25% <0.01g Med Suitable for freezing % of an adult's reference intake. Typical values per 100g: Energy 1020kJ/245kcal